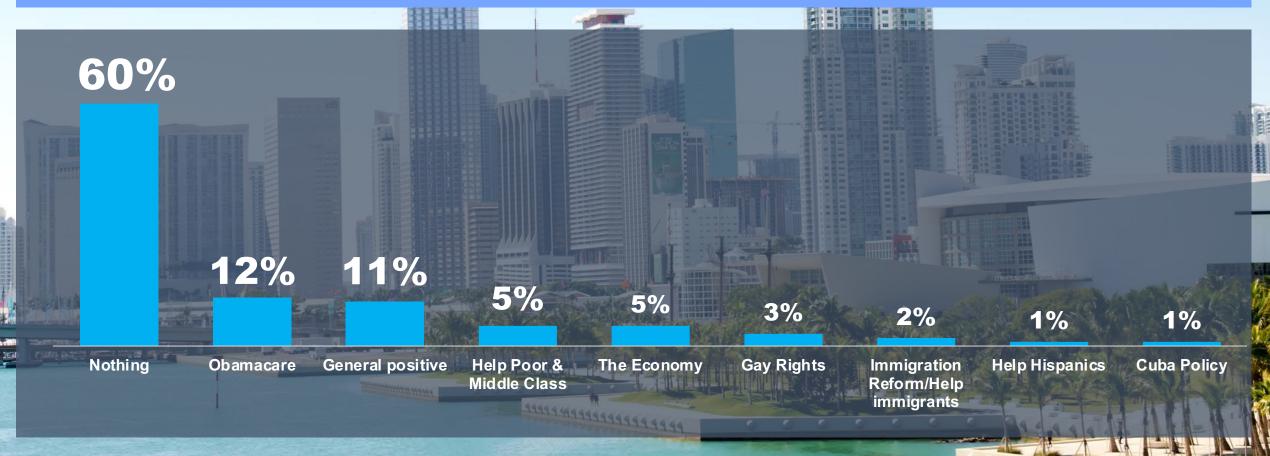

# In your opinion what is the most important problem or issue currently facing the United States?

ASKED OPEN-ENDED