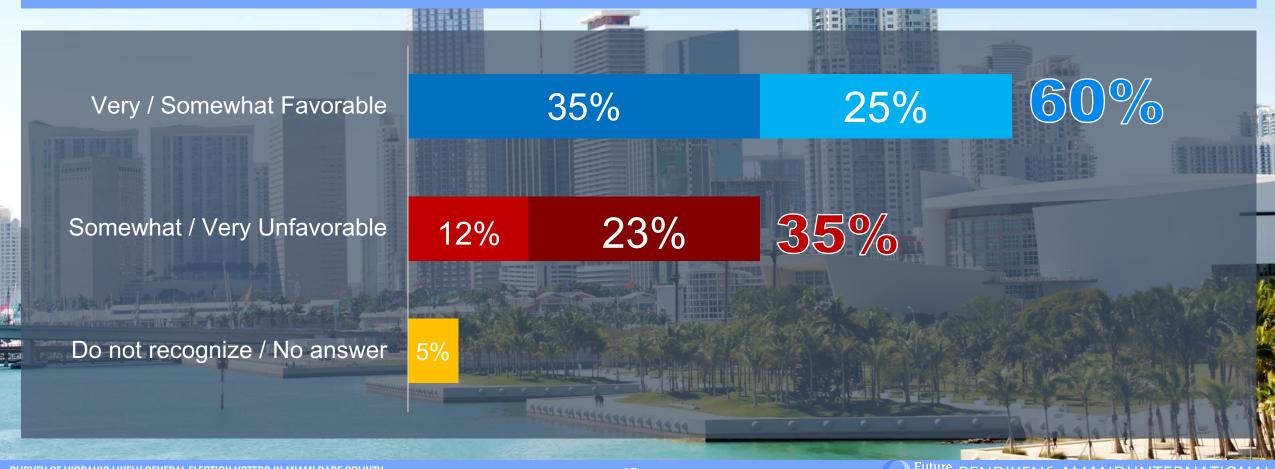

#### BY LANGUAGE

|                            | English    | Spanish                                                                                                                                                                                                                                                                                                                                                                                                                                                                                                                                                                                                                                                                                                                                                                                                                                                                                                                                                                                                                                                                                                                                                                                                                                                                                                                                                                                                                                                                                                                                                                                                                                                                                                                                                                                                                                                                                                                                                                                                                                                                                                                        |
|----------------------------|------------|--------------------------------------------------------------------------------------------------------------------------------------------------------------------------------------------------------------------------------------------------------------------------------------------------------------------------------------------------------------------------------------------------------------------------------------------------------------------------------------------------------------------------------------------------------------------------------------------------------------------------------------------------------------------------------------------------------------------------------------------------------------------------------------------------------------------------------------------------------------------------------------------------------------------------------------------------------------------------------------------------------------------------------------------------------------------------------------------------------------------------------------------------------------------------------------------------------------------------------------------------------------------------------------------------------------------------------------------------------------------------------------------------------------------------------------------------------------------------------------------------------------------------------------------------------------------------------------------------------------------------------------------------------------------------------------------------------------------------------------------------------------------------------------------------------------------------------------------------------------------------------------------------------------------------------------------------------------------------------------------------------------------------------------------------------------------------------------------------------------------------------|
| <br>Favorable              | 50%        | 73%                                                                                                                                                                                                                                                                                                                                                                                                                                                                                                                                                                                                                                                                                                                                                                                                                                                                                                                                                                                                                                                                                                                                                                                                                                                                                                                                                                                                                                                                                                                                                                                                                                                                                                                                                                                                                                                                                                                                                                                                                                                                                                                            |
| Unfavorable                | 45%        | 19%                                                                                                                                                                                                                                                                                                                                                                                                                                                                                                                                                                                                                                                                                                                                                                                                                                                                                                                                                                                                                                                                                                                                                                                                                                                                                                                                                                                                                                                                                                                                                                                                                                                                                                                                                                                                                                                                                                                                                                                                                                                                                                                            |
| Do not recognize/No answer | 5%         | 8%                                                                                                                                                                                                                                                                                                                                                                                                                                                                                                                                                                                                                                                                                                                                                                                                                                                                                                                                                                                                                                                                                                                                                                                                                                                                                                                                                                                                                                                                                                                                                                                                                                                                                                                                                                                                                                                                                                                                                                                                                                                                                                                             |
| 99999                      | 4999999999 | THE STATE OF THE S |