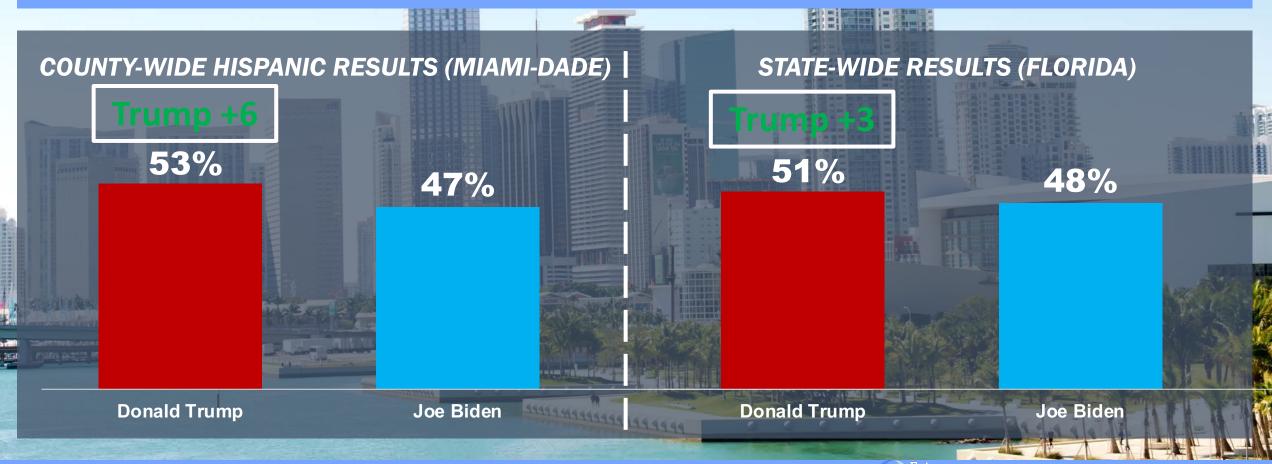

on |                                                                                                      |



# In your opinion what is the most important problem or issue currently facing the United States?

ASKED OPEN-ENDED



# In your opinion what is the single issue that politicians and political campaigns frequently talk about that you have no interest in and wish they would just stop talking about it?

ASKED OPEN-ENDED



Would you say your income is – going up faster than the cost of living, staying about even with the cost of living, falling behind the cost of living?





#### 2008 Presidential Election



#### 2012 Presidential Election



#### 2014 Gubernatorial Election



#### 2016 Presidential Election



#### 2018 Gubernatorial Election



#### 2020 Presidential Election











#### BY LANGUAGE

|                            | English    | Spanish