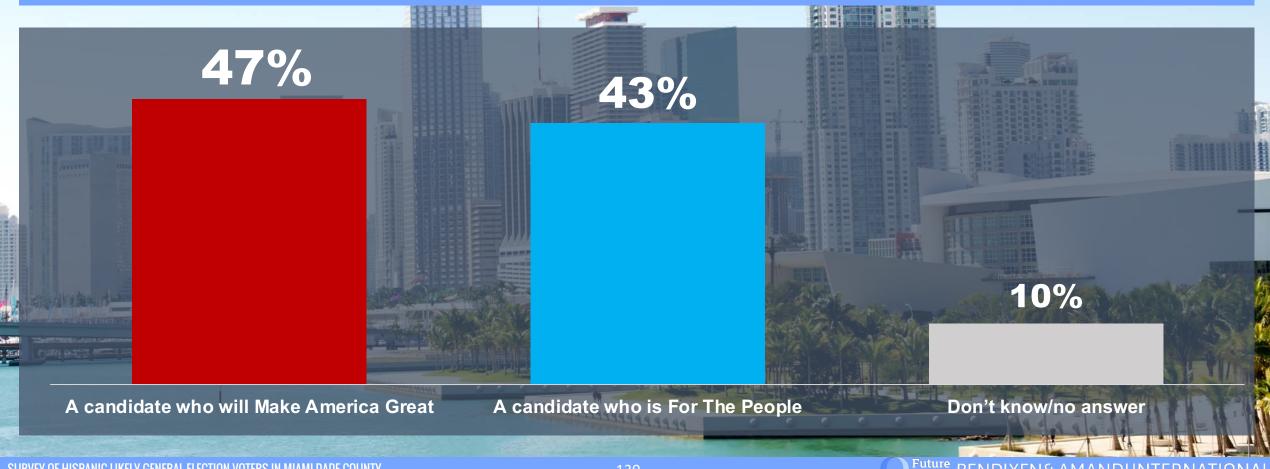

|

Now that you have heard these two profiles of potential candidates running for office in November, which of them would you be most likely to vote for — A candidate who is For the People and delivered on building a stronger America by investing in infrastructure and families, creating millions of middle-class jobs, cracking down on corruption, and defending democracy and freedom OR A candidate who will make America Great by getting inflation under control by cutting the out-of-control government spending, getting people back to work, cracking down on violent crime, is against the teaching of Critical Race Theory, and will secure the southern border with Mexico



Now that you have heard these two profiles of potential candidates running for office in November, which of them would you be most likely to vote for – A candidate who is For the People and delivered on building a stronger America by investing in infrastructure and families, creating millions of middle-class jobs, cracking down on corruption, and defending democracy and freedom OR A candidate who will make America Great by getting inflation under control by cutting the out-of-control government spending, getting people back to work, cracking down on violent crime, is against the teaching of Critical Race Theory, and will secure the southern border with Mexico

#### By GENDER

|  |                                           | Male         | Female