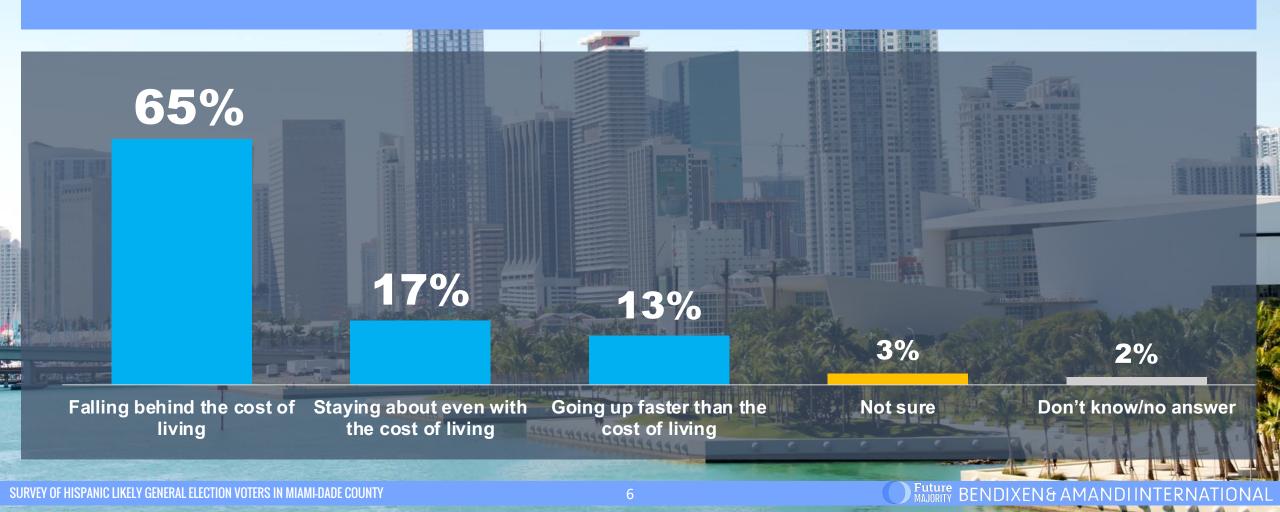

# In your opinion what is the single issue that politicians and political campaigns frequently talk about that you have no interest in and wish they would just stop talking about it?

ASKED OPEN-ENDED

Would you say your income is – going up faster than the cost of living, staying about even with the cost of living, falling behind the cost of living?