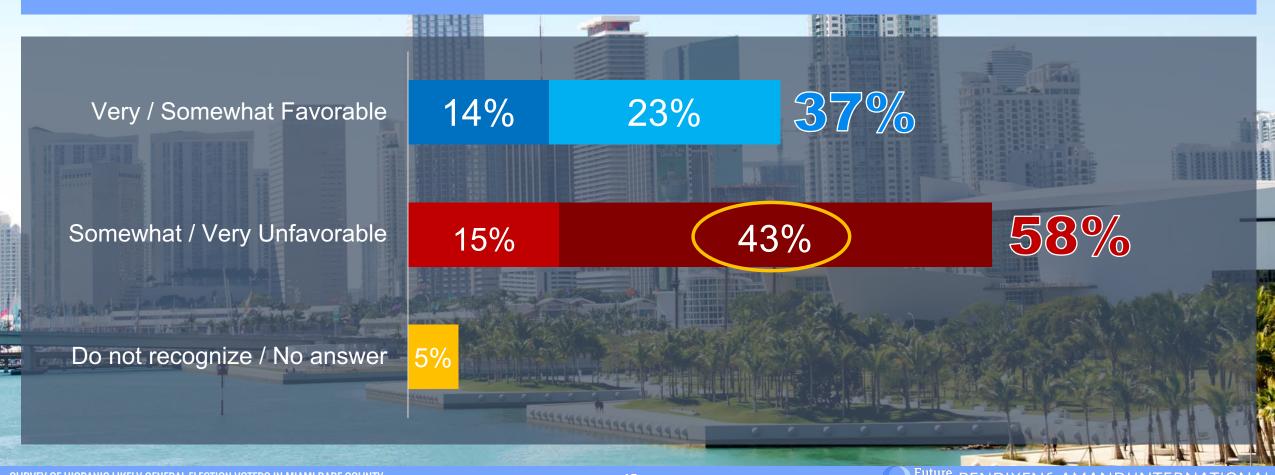

BY LANGUAGE

|                            | English    | Spanish |
|----------------------------|------------|---------|
| <br>Favorable              | 46%        | 73%     |
| Unfavorable                | 47%        | 19%     |
| Do not recognize/No answer | 7%         | 8%      |
| 999994                     | 4999999999 |         |