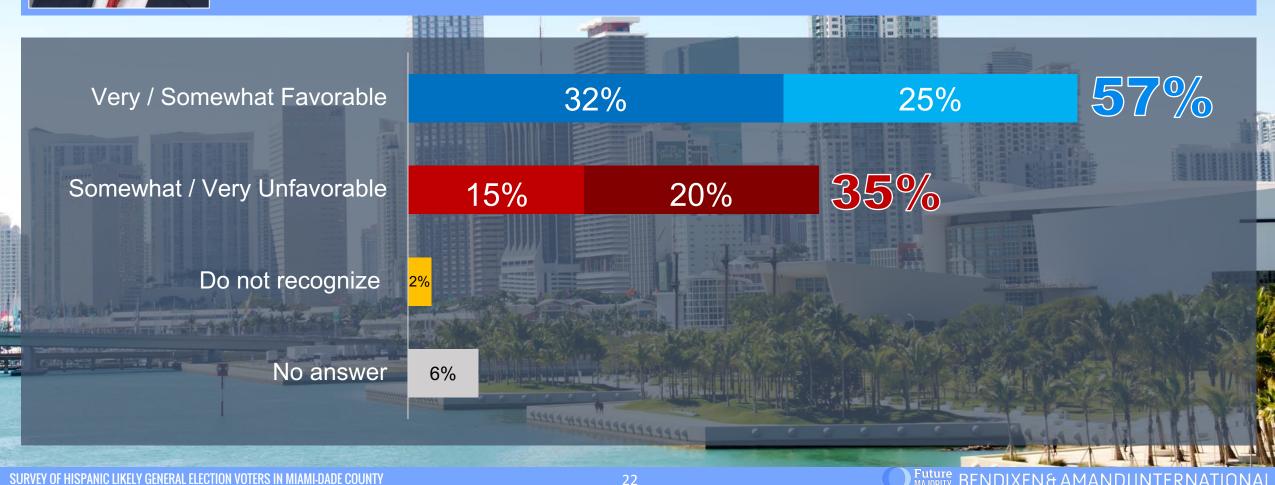

BY LANGUAGE

|                            | English    | Spanish |
|----------------------------|------------|---------|
| <br>Favorable              | 46%        | 73%     |
| Unfavorable                | 47%        | 19%     |
| Do not recognize/No answer | 7%         | 8%      |
| 999994                     | 4999999999 |         |