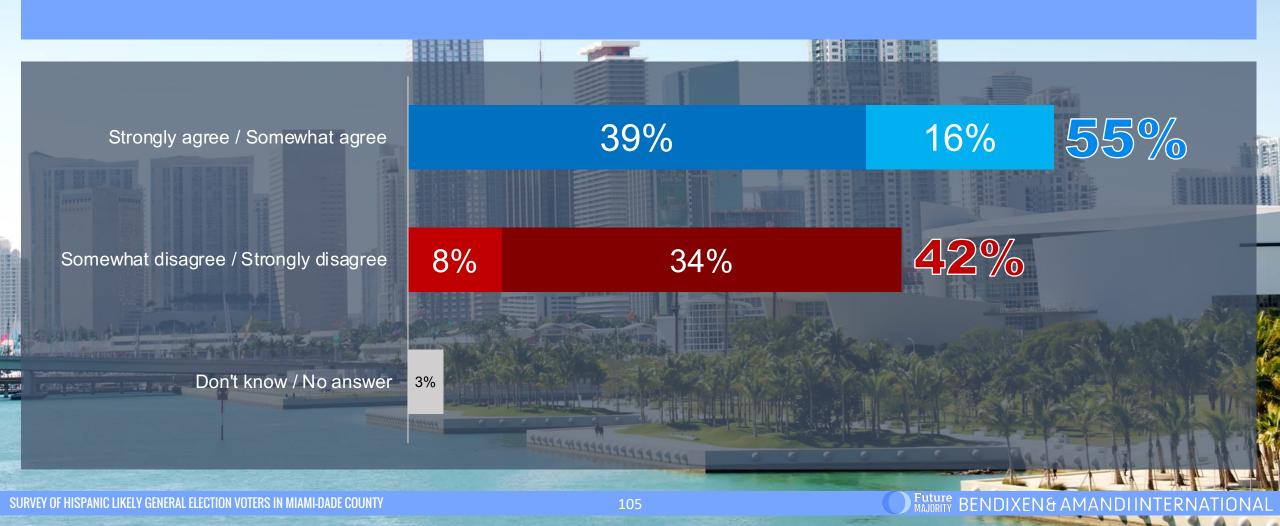

Now that you have heard these two profiles of potential candidates running for office in November, which of them would you be most likely to vote for – A candidate who is For the People and delivered on building a stronger America by investing in infrastructure and families, creating millions of middle-class jobs, cracking down on corruption, and defending democracy and freedom OR A candidate who will make America Great by getting inflation under control by cutting the out-of-control government spending, getting people back to work, cracking down on violent crime, is against the teaching of Critical Race Theory, and will secure the southern border with Mexico