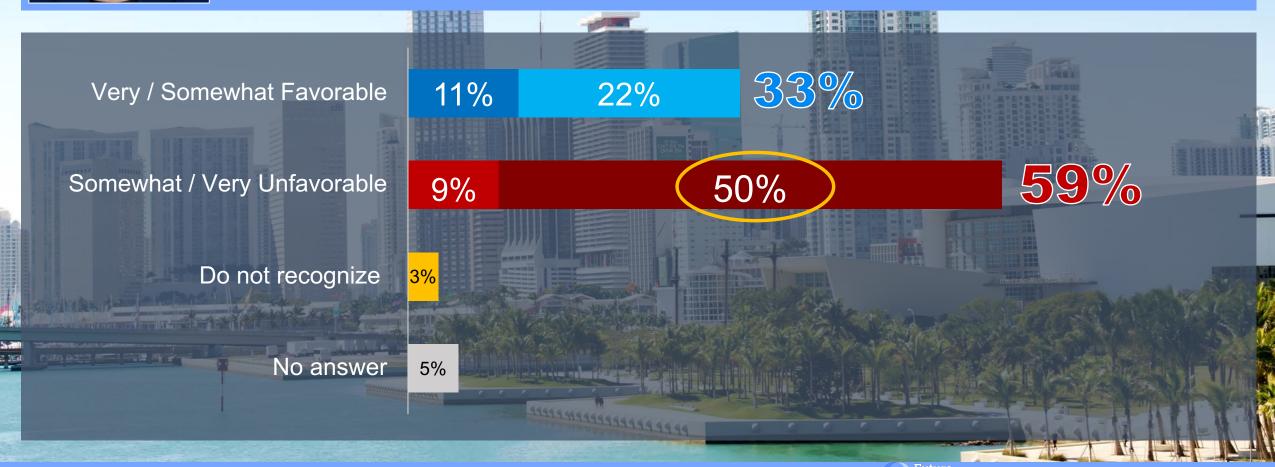

By Language

|          |                            | English    | Spanish |
|----------|----------------------------|------------|---------|
| · esseri | Favorable                  | 42%        | 56%     |
|          | Unfavorable                | 41%        | 20%     |
|          | Do not recognize/No answer | 17%        | 24%     |
|          | 499994                     | 4999999999 |         |