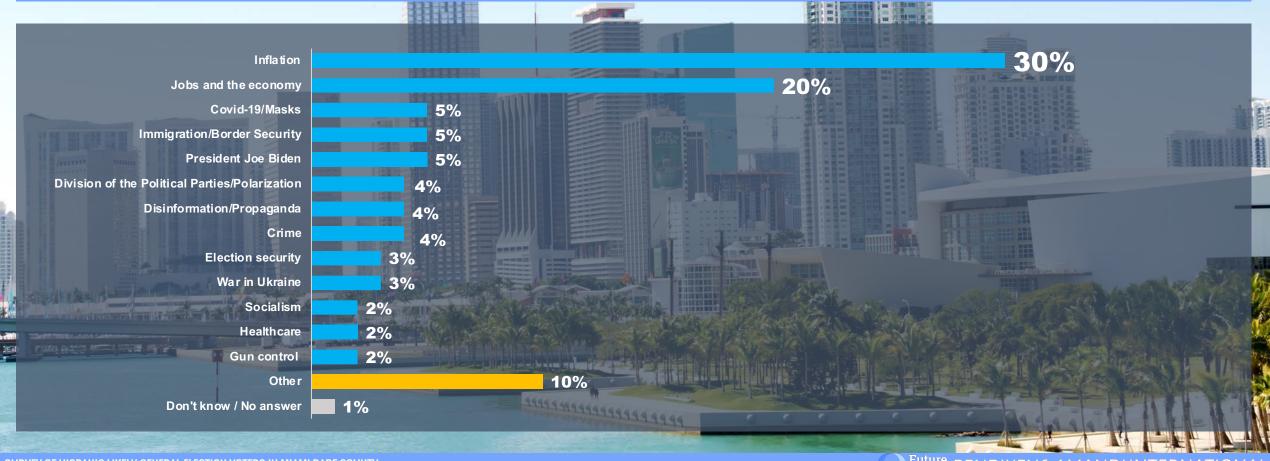

# In your opinion what is the most important problem or issue currently facing the United States?

ASKED OPEN-ENDED