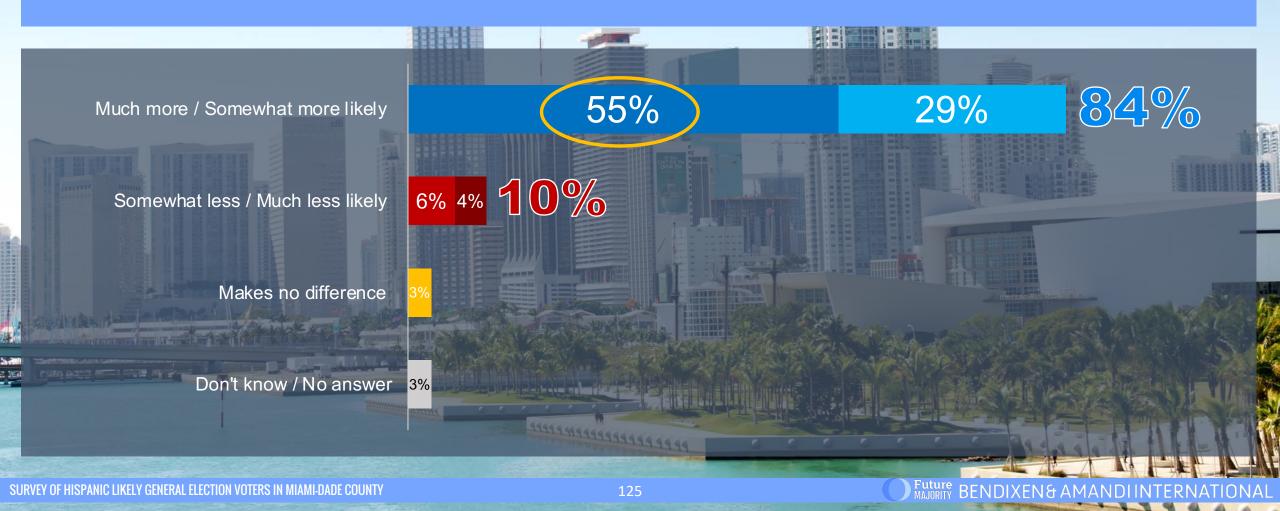

|                     |                    |            |             | 1                      |
|-----------------|---------------------|--------------------|------------|-------------|------------------------|
|                 |                     | Democrat           | Republican | Independent |                        |
| Jestrer Jestrer | More likely         | 36%                | 91%        | 68%         | NAME OF TAXABLE PARTY. |
|                 | Less likely         | 61%                | 8%         | 27%         |                        |
| Talka in the    | Makes no difference | 3%                 | 1%         | 5%          |                        |
|                 |                     | 444444444444444444 |            | TRACE       |                        |





**BY GENDER** 

|                     | Male          | Female |
|---------------------|---------------|--------|
| More likely         | 83%           | 82%    |
| Less likely         | 9%            | 10%    |
| Makes no difference | 3%            | 3%     |
| 99999               | 0199999999999 |        |

**B**Y AGE

|   |                     | 18-29 | 30-49 | 50-64 | 65+ |
|---|---------------------|-------|-------|-------|-----|
| 9 | More likely         | 82%   | 79%   | 86%   | 87% |
|   | Less likely         | 15%   | 12%   | 7%    | 5%  |
|   | Makes no difference | 3%    | 5%    | 2%    | 2%  |

**BY ETHNICITY** 

|             |                     | Cuban        | Non-Cuban |
|-------------|---------------------|--------------|-----------|
| Jesser Land | More likely