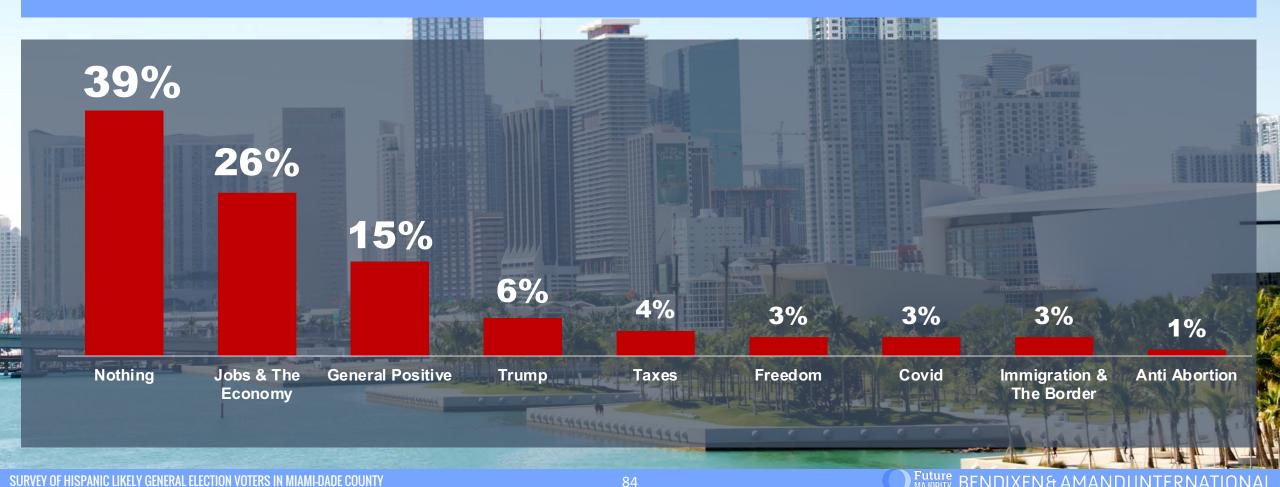

# In your opinion what is the single issue that politicians and political campaigns frequently talk about that you have no interest in and wish they would just stop talking about it?

ASKED OPEN-ENDED

Would you say your income is – going up faster than the cost of living, staying about even with the cost of living, falling behind the cost of living?