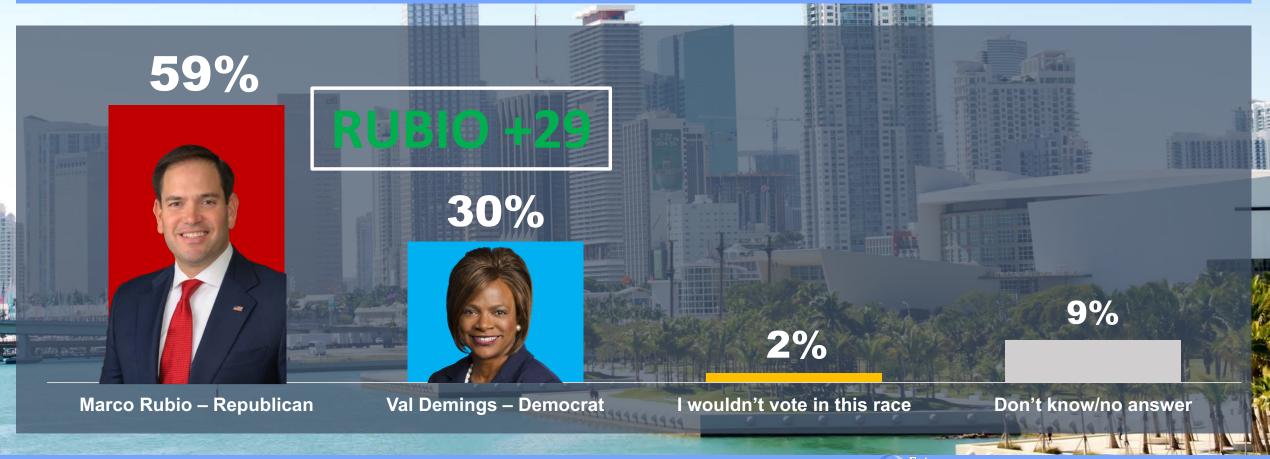

10 |
|----------------------|---------|-------------------------------------------------|
|                      | US-Born | Foreign-Born                                    |
| Republican           | 36%     | 57%                                             |
| Democrat             | 49%     | 24%                                             |
| Combination of both  | 14%     | 14%                                             |
| Don't know/No answer | 1%      | 5%                                              |

On the November ballot voters in Florida will be choosing who will be one of the United States Senators from Florida for the next 6 years. If that election were being held today and you had to choose between Republican Marco Rubio and Democrat Val Demings – whom would you vote for?



On the November ballot voters in Florida will be choosing who will be one of the United States Senators from Florida for the next 6 years. If that election were being held today and you had to choose between Republican Marco Rubio and Democrat Val Demings – whom would you vote for?

BY ETHNICITY

|                 |                              | Cuban | Non-Cuban |
|-----------------|------------------------------|-------|-----------|
|                 | Marco Rubio                  | 76%   | 40%       |
|                 | Val Demings                  | 17%   | 43%       |
| Campage Control | I wouldn't vote in this race | 1%    | 4%        |
|                 | Don't know/No answer         | 6%    | 13%       |

On the November ballot voters in Florida will be choosing who will be one