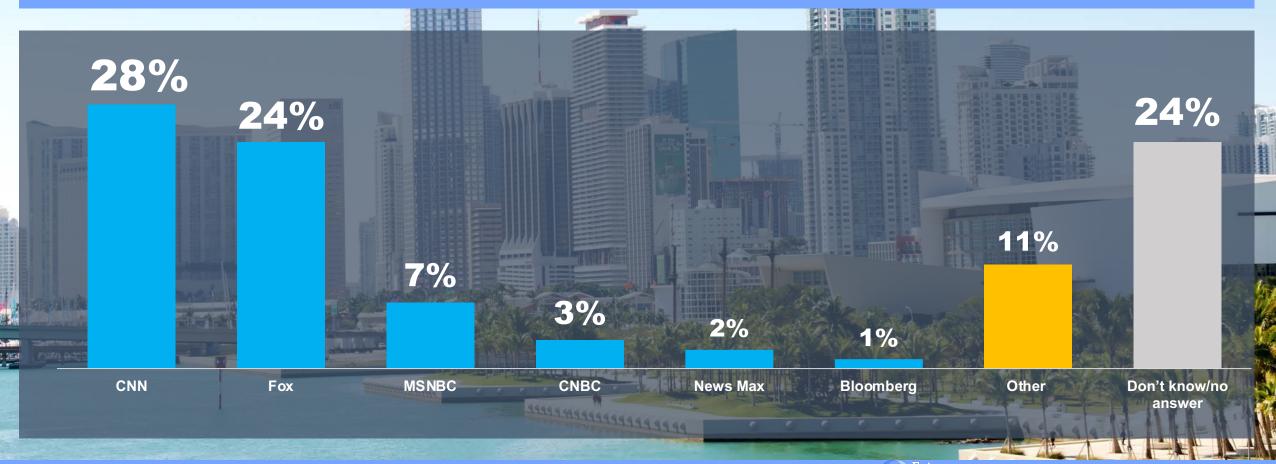

# In your opinion what is the most important problem or issue currently facing the United States?

ASKED OPEN-ENDED