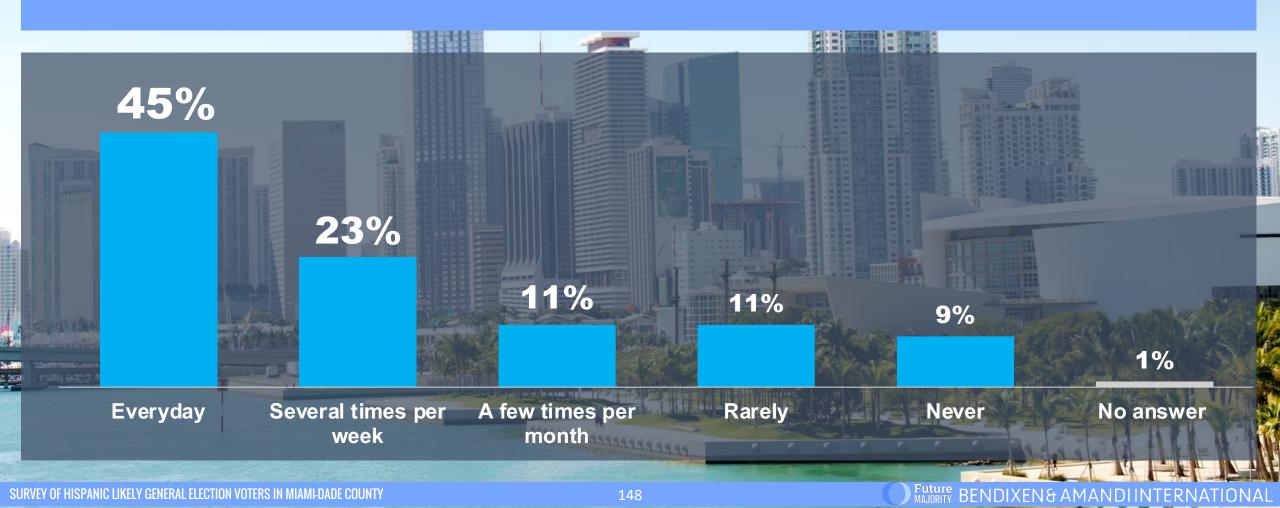

| 17%     |  |

# How often do you watch YouTube – everyday, several times per week, a few times per month, rarely, or never?



# What, if any, is your favorite YouTube program or channel that covers news, politics and election information?





Do you agree or disagree with the following statement: Given everything that is happening in the world today, I would like to see a viable candidate run for President who is not a career politician but instead has been a leader in the US military, has considerable knowledge and experience in foreign affairs and who is committed to protecting the constitution and preserving American Democracy.



Do you agree or disagree with the following statement: Given everything that is happening in the world today, I would like to see a viable candidate run for President who is not a career politician but instead has been a leader in the US military, has considerable knowledge and ex