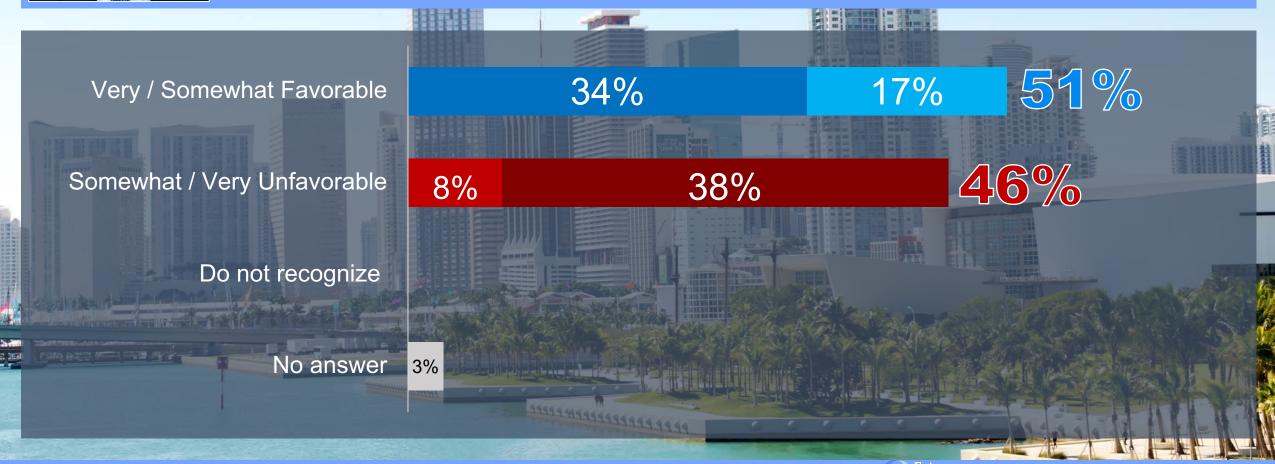

#### BY LANGUAGE

|                            | English    | Spanish                                                                                                                                                                                                                                                                                                                                                                                                                                                                                                                                                                                                                                                                                                                                                                                                                                                                                                                                                                                                                                                                                                                                                                                                                                                                                                                                                                                                                                                                                                                                                                                                                                                                                                                                                                                                                                                                                                                                                                                                                                                                                                                        |
|----------------------------|------------|--------------------------------------------------------------------------------------------------------------------------------------------------------------------------------------------------------------------------------------------------------------------------------------------------------------------------------------------------------------------------------------------------------------------------------------------------------------------------------------------------------------------------------------------------------------------------------------------------------------------------------------------------------------------------------------------------------------------------------------------------------------------------------------------------------------------------------------------------------------------------------------------------------------------------------------------------------------------------------------------------------------------------------------------------------------------------------------------------------------------------------------------------------------------------------------------------------------------------------------------------------------------------------------------------------------------------------------------------------------------------------------------------------------------------------------------------------------------------------------------------------------------------------------------------------------------------------------------------------------------------------------------------------------------------------------------------------------------------------------------------------------------------------------------------------------------------------------------------------------------------------------------------------------------------------------------------------------------------------------------------------------------------------------------------------------------------------------------------------------------------------|
| <br>Favorable              | 50%        | 73%                                                                                                                                                                                                                                                                                                                                                                                                                                                                                                                                                                                                                                                                                                                                                                                                                                                                                                                                                                                                                                                                                                                                                                                                                                                                                                                                                                                                                                                                                                                                                                                                                                                                                                                                                                                                                                                                                                                                                                                                                                                                                                                            |
| Unfavorable                | 45%        | 19%                                                                                                                                                                                                                                                                                                                                                                                                                                                                                                                                                                                                                                                                                                                                                                                                                                                                                                                                                                                                                                                                                                                                                                                                                                                                                                                                                                                                                                                                                                                                                                                                                                                                                                                                                                                                                                                                                                                                                                                                                                                                                                                            |
| Do not recognize/No answer | 5%         | 8%                                                                                                                                                                                                                                                                                                                                                                                                                                                                                                                                                                                                                                                                                                                                                                                                                                                                                                                                                                                                                                                                                                                                                                                                                                                                                                                                                                                                                                                                                                                                                                                                                                                                                                                                                                                                                                                                                                                                                                                                                                                                                                                             |
| 99999                      | 4999999999 | THE STATE OF THE S |