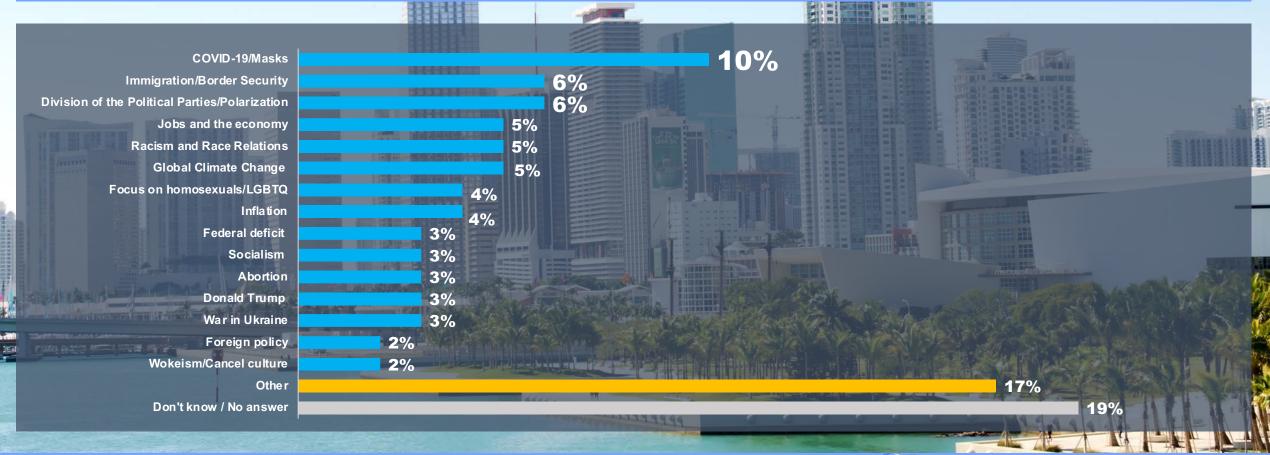

# In your opinion what is the single issue that politicians and political campaigns frequently talk about that you have no interest in and wish they would just stop talking about it?

ASKED OPEN-ENDED

Would you say your income is – going up faster than the cost of living, staying about even with the cost of living, falling behind the cost of living?