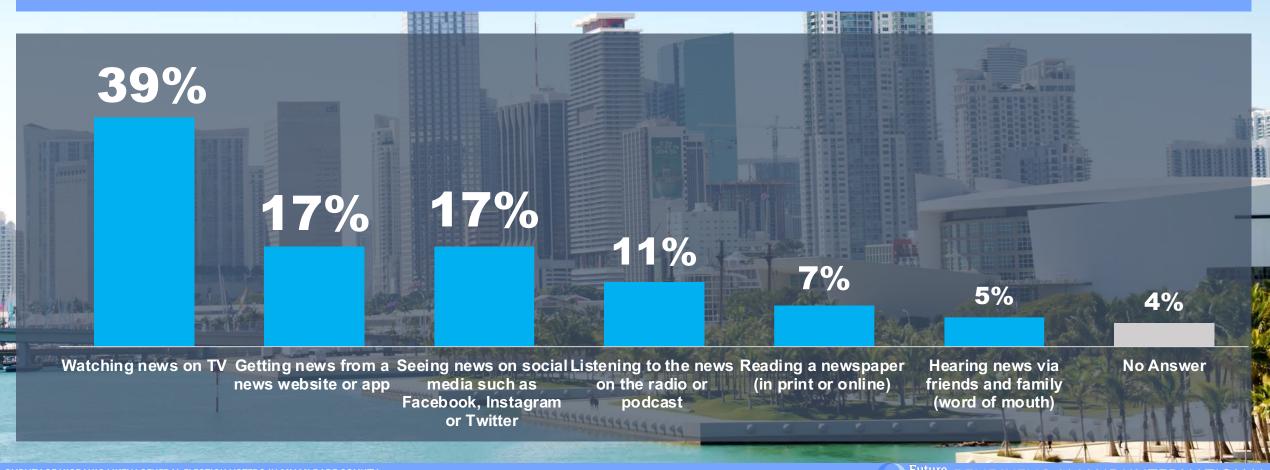

# In your opinion what is the single issue that politicians and political campaigns frequently talk about that you have no interest in and wish they would just stop talking about it?

ASKED OPEN-ENDED

Would you say your income is – going up faster than the cost of living, staying about even with the cost of living, falling behind the cost of living?