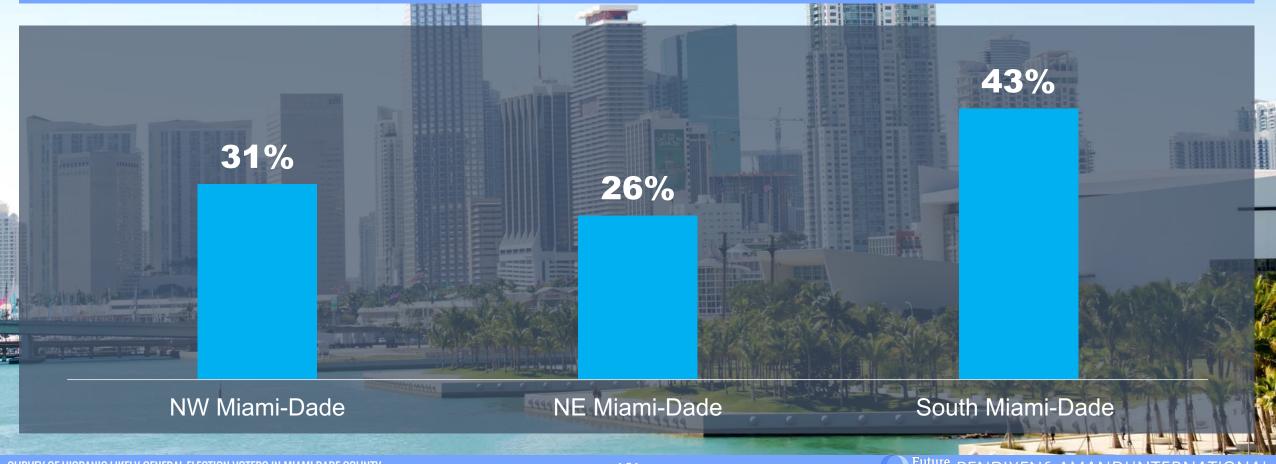

By MIAMI-DADE REGION

|                                |                    |                  | -                   |
|--------------------------------|--------------------|------------------|---------------------|
|                                | NW<br>Miami-Dade   | NE<br>Miami-Dade | South<br>Miami-Dade |
| Favorable                      | 64%                | 53%              | 60%                 |
| Unfavorable                    | 28%                | 40%              | 35%                 |
| Do not recognize/<br>No answer | 8%                 | 7%               | 5%                  |
|                                | 199914199999999999 |                  |                     |