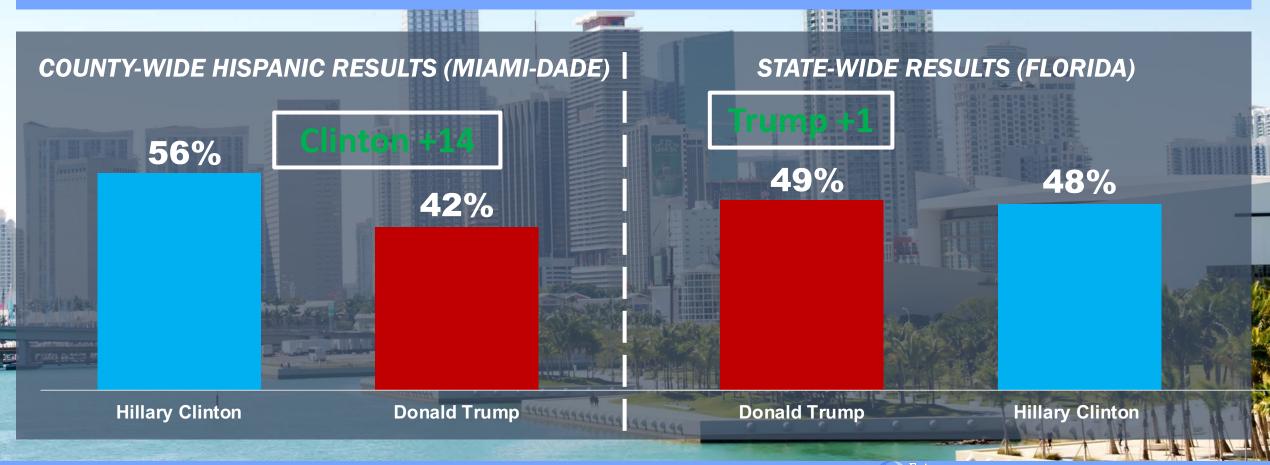

|
|  | The second secon |                                                                                                      |



# In your opinion what is the most important problem or issue currently facing the United States?

ASKED OPEN-ENDED



# In your opinion what is the single issue that politicians and political campaigns frequently talk about that you have no interest in and wish they would just stop talking about it?

ASKED OPEN-ENDED



Would you say your income is – going up faster than the cost of living, staying about even with the cost of living, falling behind the cost of living?





#### 2008 Presidential Election



#### 2012 Presidential Election



#### 2014 Gubernatorial Election



#### 2016 Presidential Election



#### 2018 Gubernatorial Election



#### 2020 Presidential Election











#### BY LANGUAGE

|                            | English    | Spanish