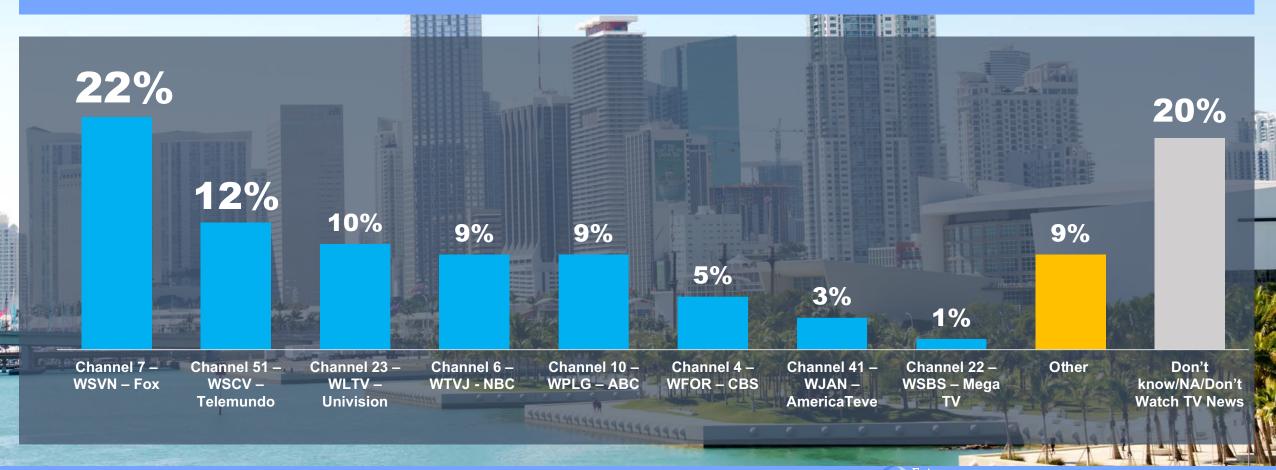

# In your opinion what is the single issue that politicians and political campaigns frequently talk about that you have no interest in and wish they would just stop talking about it?

ASKED OPEN-ENDED

Would you say your income is – going up faster than the cost of living, staying about even with the cost of living, falling behind the cost of living?