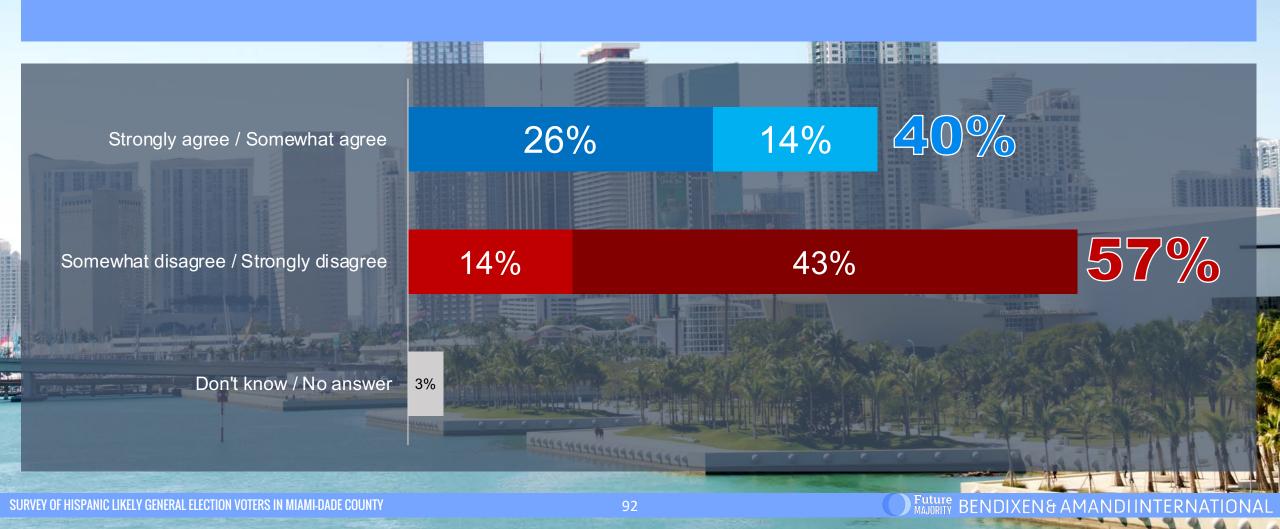

#### MESSAGE 1:

A candidate who will make America Great by getting inflation under control by cutting the out-of-control government spending, getting people back to work, cracking down on violent crime, is against the teaching of Critical Race Theory, and will secure the southern border with Mexico.