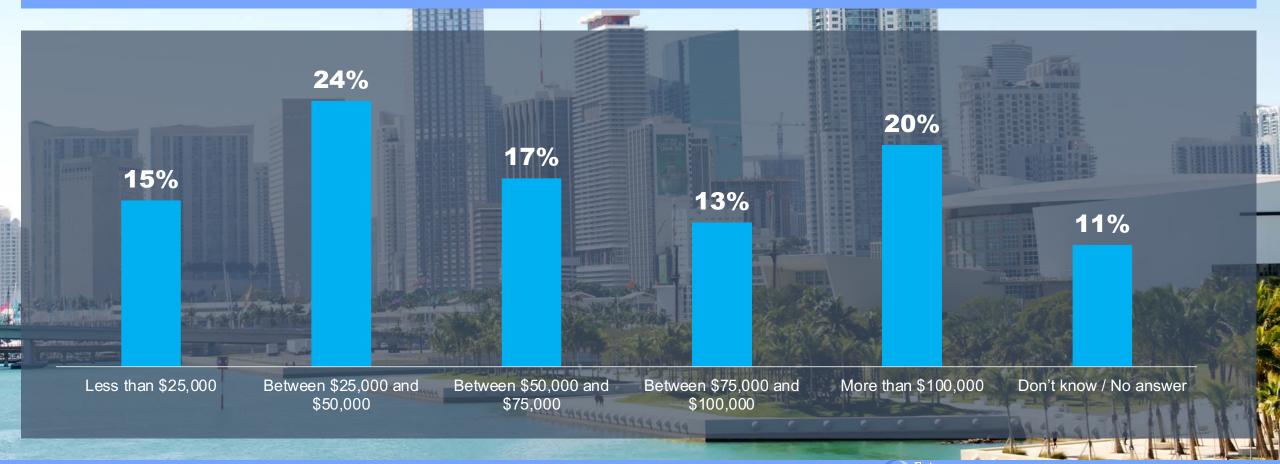

# In your opinion what is the single issue that politicians and political campaigns frequently talk about that you have no interest in and wish they would just stop talking about it?

ASKED OPEN-ENDED

Would you say your income is – going up faster than the cost of living, staying about even with the cost of living, falling behind the cost of living?