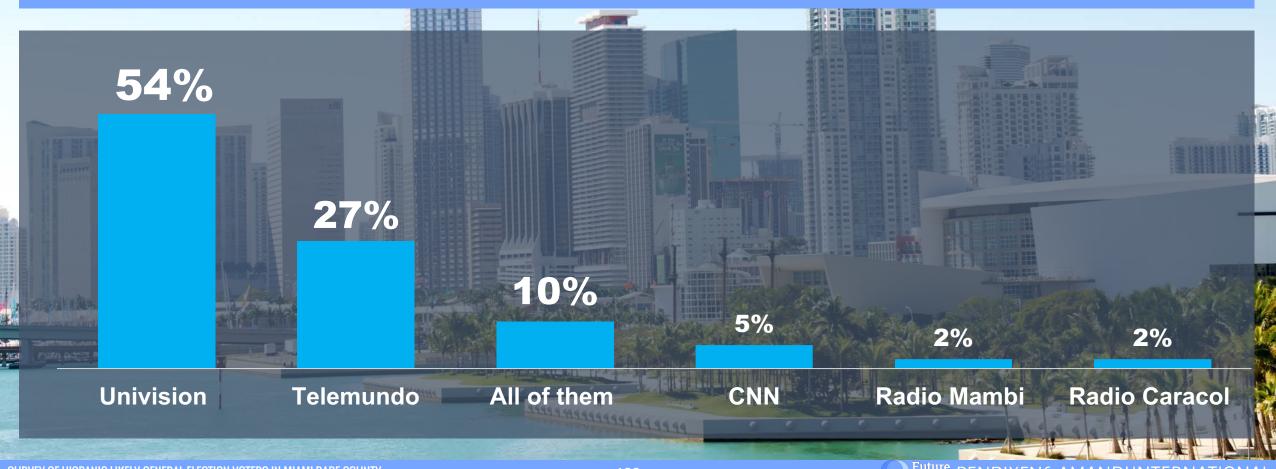

# In your opinion what is the single issue that politicians and political campaigns frequently talk about that you have no interest in and wish they would just stop talking about it?

ASKED OPEN-ENDED

Would you say your income is – going up faster than the cost of living, staying about even with the cost of living, falling behind the cost of living?