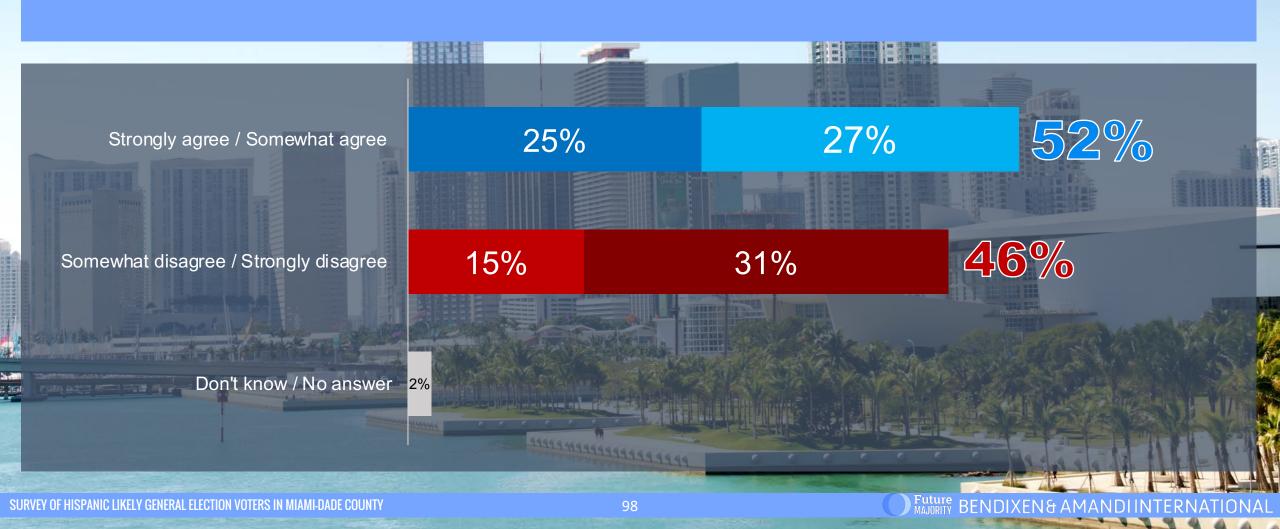

**BY GENDER** 

|                     | Male          | Female |
|---------------------|---------------|--------|
| More likely         | 83%           | 82%    |
| Less likely         | 9%            | 10%    |
| Makes no difference | 3%            | 3%     |
| 99999               | 0199999999999 |        |