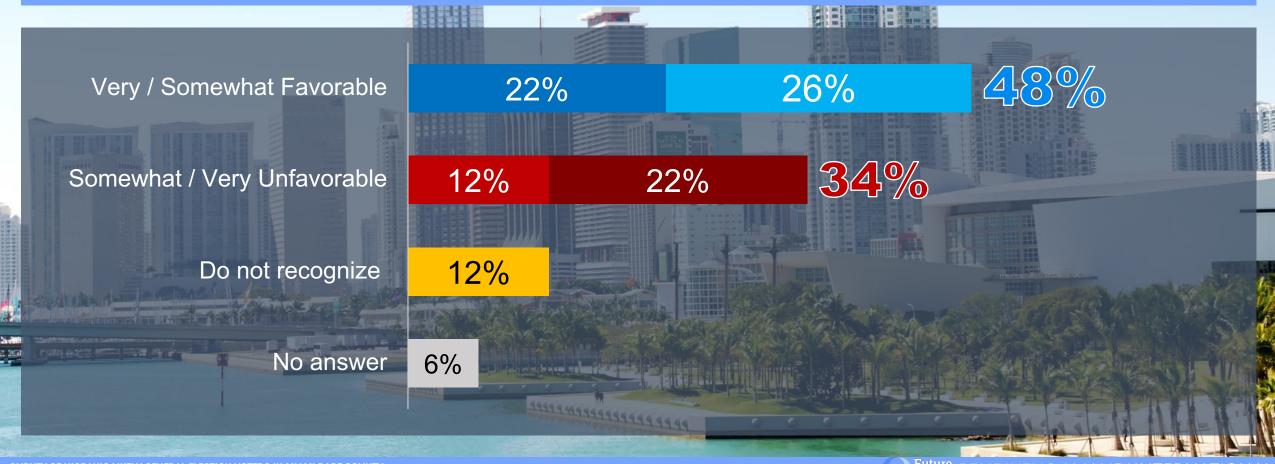

By Language

|          |                            | English    | Spanish |
|----------|----------------------------|------------|---------|
| · esseri | Favorable                  | 42%        | 56%     |
|          | Unfavorable                | 41%        | 20%     |
|          | Do not recognize/No answer | 17%        | 24%     |
|          | 499994                     | 4999999999 |         |