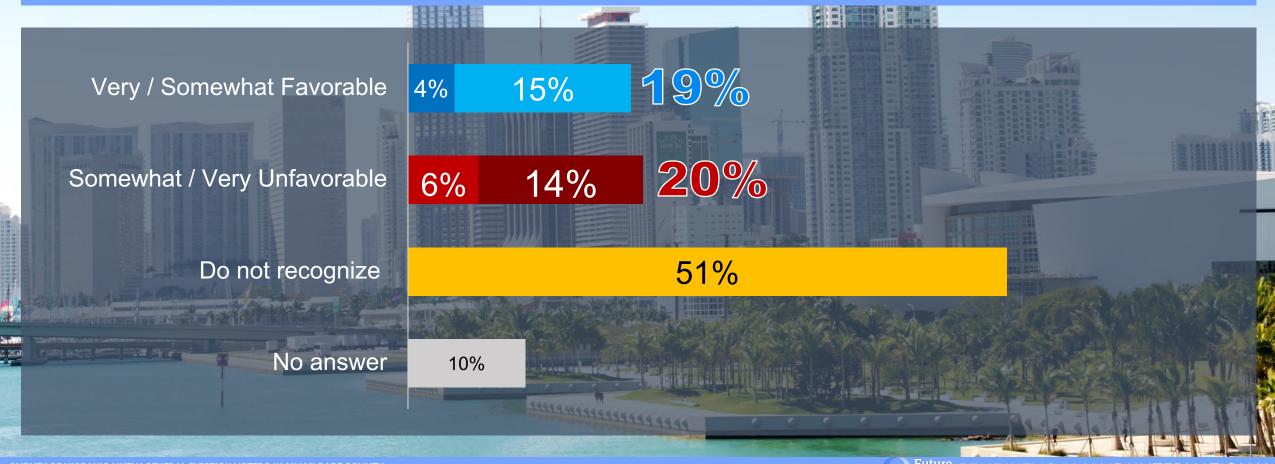

|
| 199994                     | 119199999999 |                                       |



BY PARTY

|       |                                |                    |            |             | 7 |
|-------|--------------------------------|--------------------|------------|-------------|---|
|       |                                | Democrat           | Republican | Independent |   |
| 1 3 4 | Favorable                      | 80%                | 4%         | 30%         |   |
|       | Unfavorable                    | 18%                | 90%        | 53%         |   |
|       | Do not recognize/<br>No answer | 2%                 | 6%         | 17%         |   |
|       |                                | 444444444444444444 |            |             | M |







**By Language** 

|                            | English     | Spanish                               |
|----------------------------|-------------|---------------------------------------|
| Favorable                  | 19%         | 20%                                   |
| Unfavorable                | 22%         | 18%                                   |
| Do not recognize/No answer | 59%         | 62%                                   |
| 49914                      | 49999999999 | · · · · · · · · · · · · · · · · · · · |



BY ETHNICITY

|                            | Cuban       | Non-Cuban          |
|----------------------------|-------------|--------------------|
| Favorable                  | 15%         | 25%                |
| Unfavorable                | 23%         | 16%