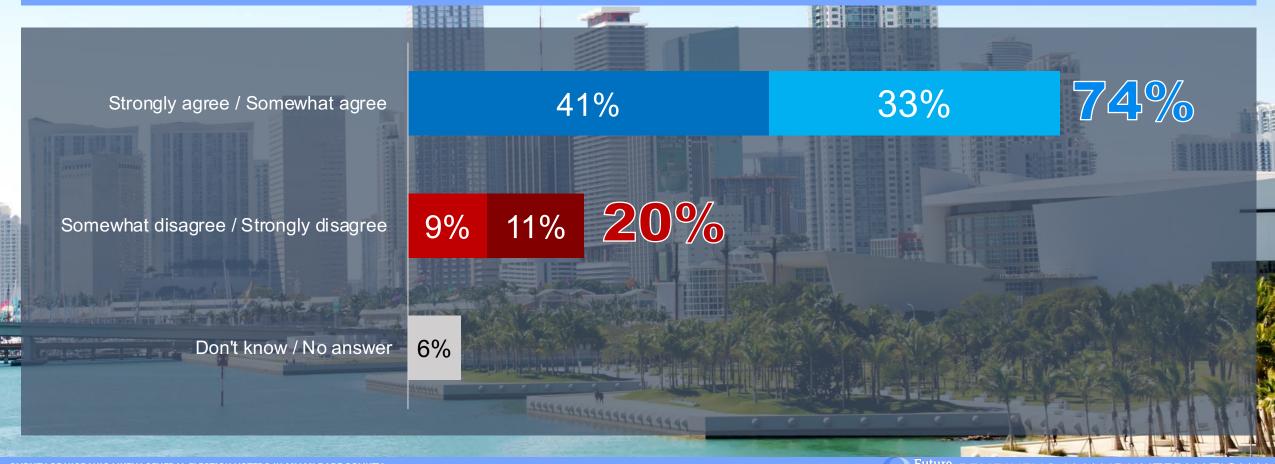

# In your opinion what is the single issue that politicians and political campaigns frequently talk about that you have no interest in and wish they would just stop talking about it?

ASKED OPEN-ENDED

Would you say your income is – going up faster than the cost of living, staying about even with the cost of living, falling behind the cost of living?