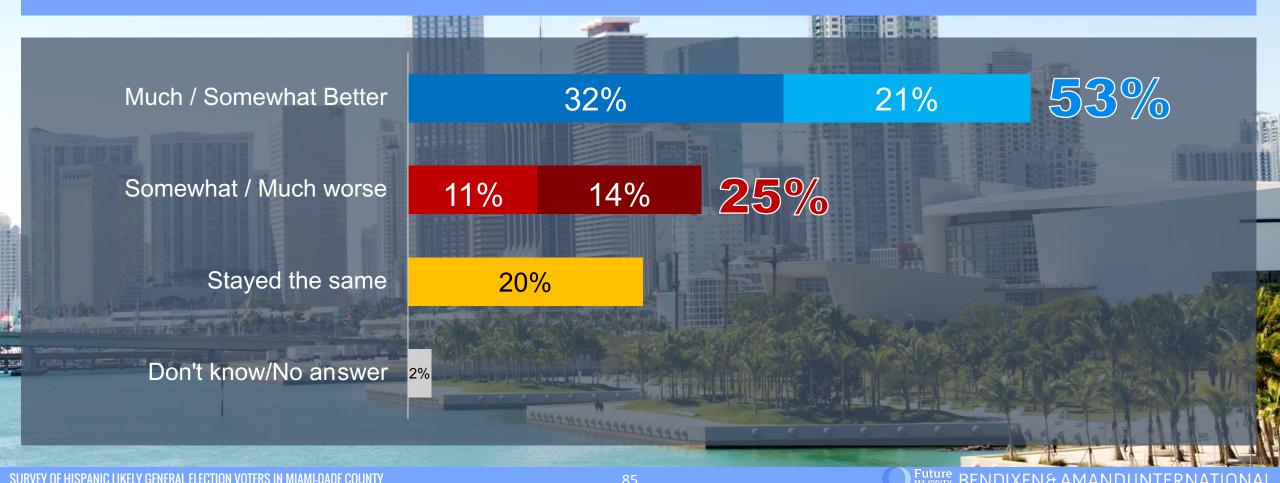

By Age

|      |                      |       | · ·   |       |     |
|------|----------------------|-------|-------|-------|-----|
| I    |                      | 18-29 | 30-49 | 50-64 | 65+ |
| 0.00 | Agree                | 40%   | 54%   | 60%   | 61% |
|      | Disagree             | 57%   | 41%   | 36%   | 36% |
|      | Don't know/No answer | 3%    | 5%    | 4%    | 3%  |