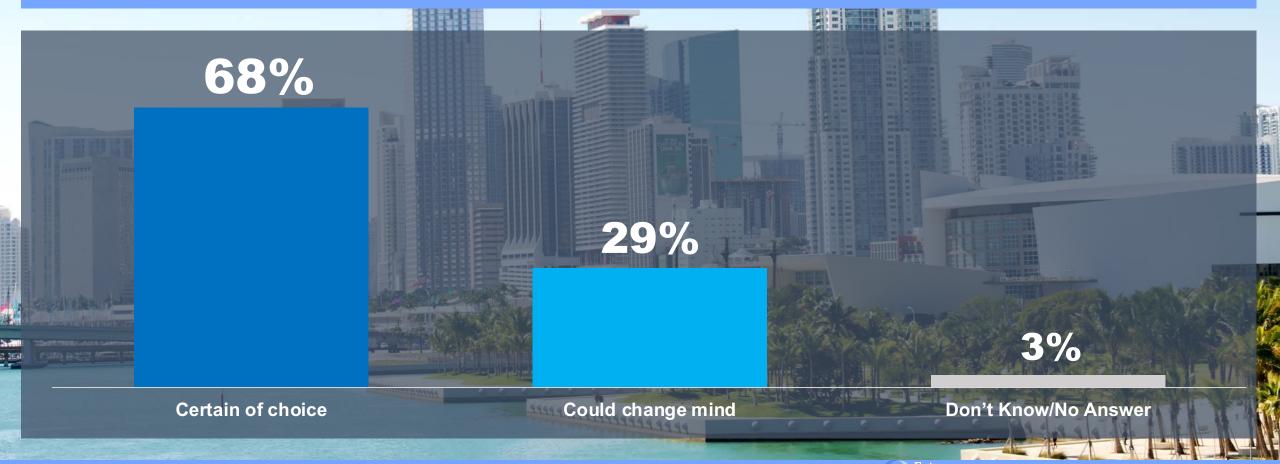

|

BY PARTY

| Democrat | Republican      | Independent              |
|----------|-----------------|--------------------------|
| 7%       | 94%             | 50%                      |
| 81%      | 5%              | 30%                      |
| 4%       | -               | 5%                       |
| 7%       | 2%              | 15%                      |
|          | 7%<br>81%<br>4% | 7% 94%<br>81% 5%<br>4% - |

Are you certain of your choice of candidate for **Governor of the State of Florida** or could you still potentially change your mind before you actually vote later this year?



# In the last 10 years what, if anything, is the single most important thing the **Democratic Party** has done that has had a positive impact on your life?



# In the last 10 years what, if anything, is the single most important thing the **Republican Party** has done that has had a positive impact on your life?





BY LANGUAGE

|