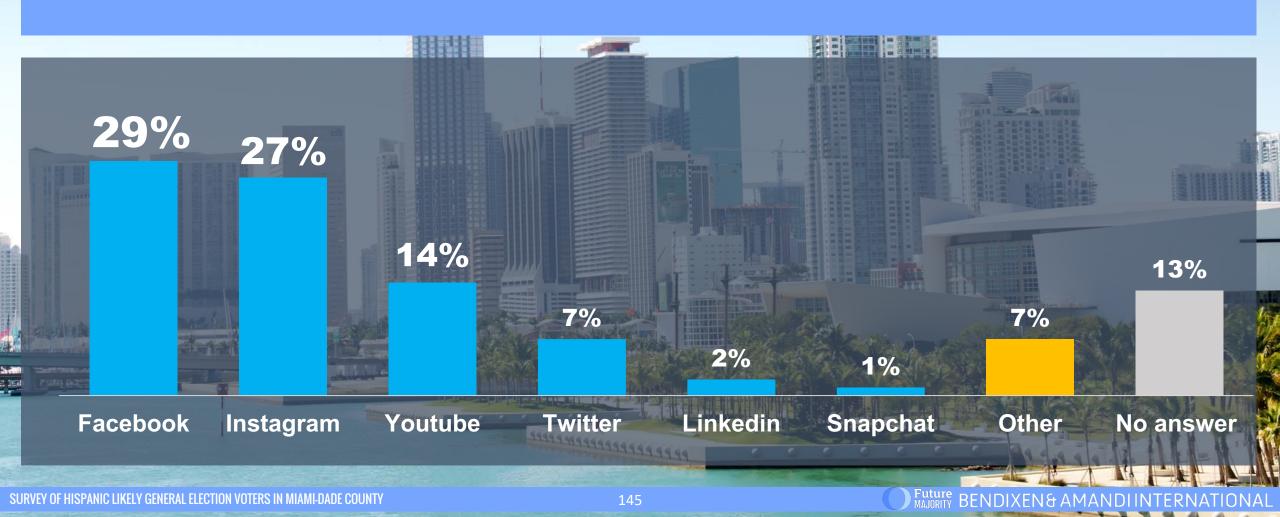

| FOX News             | 5%       | 36%                                        | 22%         |
|       | MSNBC                | 13%      | 2%                                         | 10%         |
|       | CNBC                 | 3%       | 2%                                         | 4%          |
| a. A. | News Max             | _        | 2%                                         | 2%          |
|       | Bloomberg            | 1%       | _                                          | 2%          |
|       | Other                | 7%       | 10%                                        | 15%         |
|       | Don't know/No answer | 16%      | 34%                                        | 21%         |

### Do you use social media?



### Which social media do you use most frequently?



#### Which social media do you use most frequently?

BY GENDER

|       |           | Male | Female |  |
|-------|-----------|------|--------|--|
|       | Facebook  | 31%  | 28%    |  |
|       | Instagram | 20%  | 35%    |  |
|       | YouTube   | 17%  | 12%    |  |
|       | Twitter   | 9%   | 3%     |  |
|       | Linkedin  | 3%   | 1%     |  |
| 14811 | Snapchat  | _    | 1%     |  |
|       | Other     | 6%   | 9%     |  |
|       | No answer | 15%  | 9%     |  |

#### Which social media do you use most frequently?

**BY LANGUAGE** 

|       | (A) | (24) M 2 (2000年 100 年 100 年 100 日 1 |         |  |
|-------|-----------------------------------------|--------------------------------------------------------------------------------------------------------------------------------------