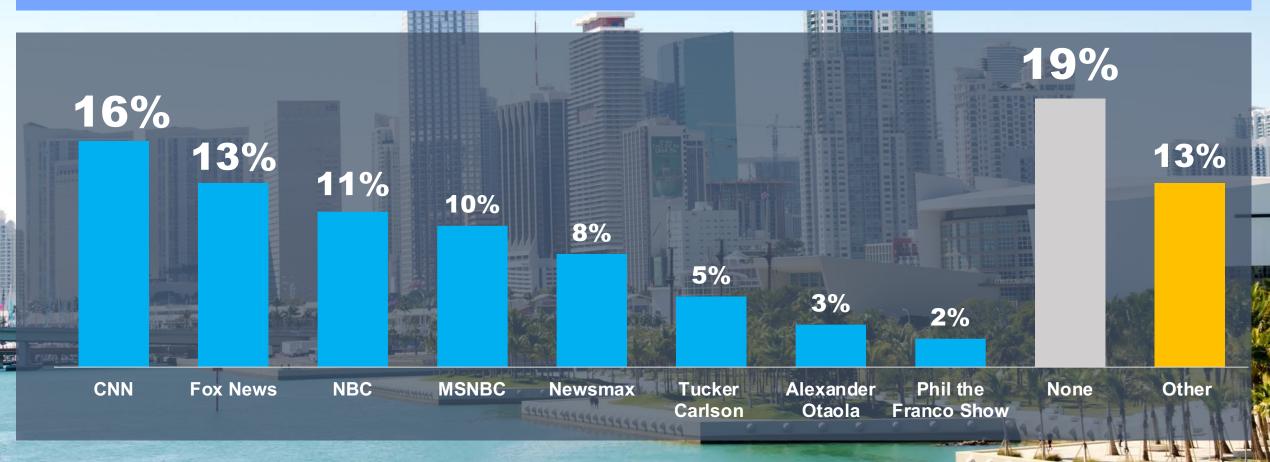

# In your opinion what is the most important problem or issue currently facing the United States?

ASKED OPEN-ENDED