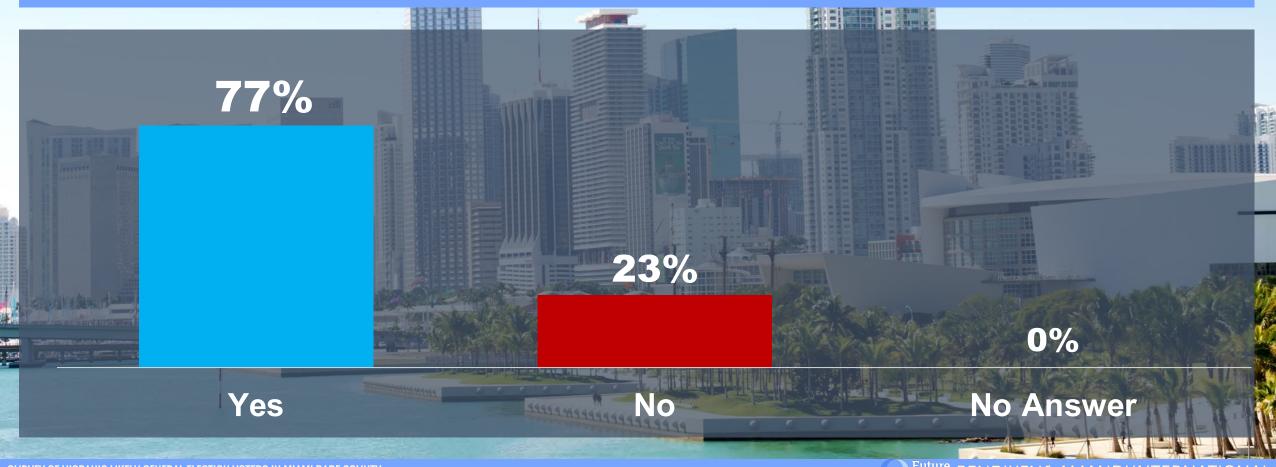

| 25%         |
| W.    | FOX News             | 5%       | 36%                                        | 22%         |
|       | MSNBC                | 13%      | 2%                                         | 10%         |
|       | CNBC                 | 3%       | 2%                                         | 4%          |
| a. A. | News Max             | _        | 2%                                         | 2%          |
|       | Bloomberg            | 1%       | _                                          | 2%          |
|       | Other                | 7%       | 10%                                        | 15%         |
|       | Don't know/No answer | 16%      | 34%                                        | 21%         |

### Do you use social media?



### Which social media do you use most frequently?



#### Which social media do you use most frequently?

BY GENDER

|       |           | Male | Female |  |
|-------|-----------|------|--------|--|
|       | Facebook  | 31%  | 28%    |  |
|       | Instagram | 20%  | 35%    |  |
|       | YouTube   | 17%  | 12%    |  |
|       | Twitter   | 9%   | 3%     |  |
|       | Linkedin  | 3%   | 1%     |  |
| 14811 | Snapchat  | _    | 1%     |  |
|       | Other     | 6%   | 9%     |  |
|       | No answer | 15%  | 9%     |  |

#### Which social media do you use most frequently?

**BY LANGUAGE** 

|       | (A) | (24) M 2 (2000年 100 年 100 年 100 日 1 |         |  |
|-------|-----------------------------------------|--------------------------------------------------------------------------------