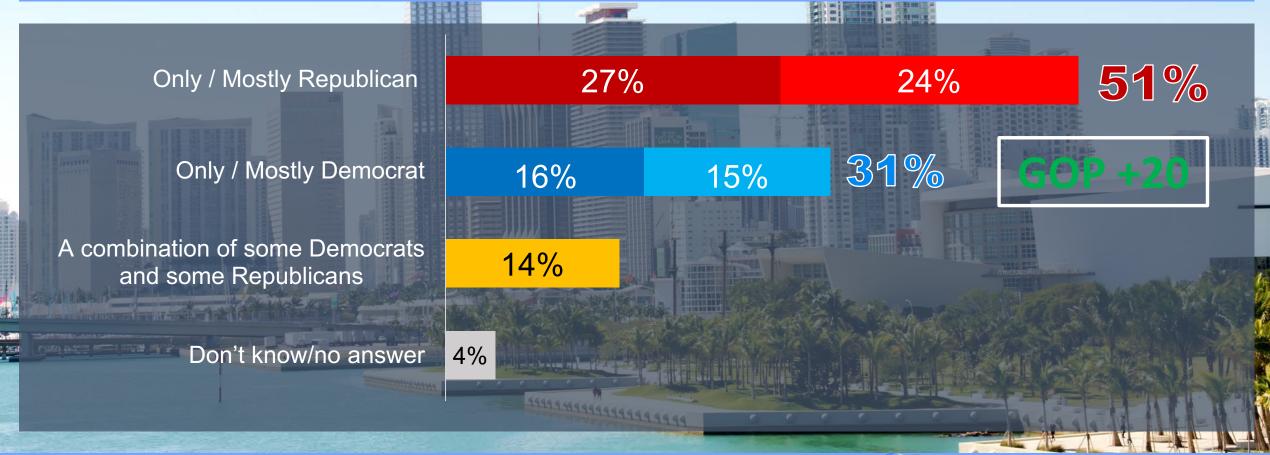

|





**BY LANGUAGE** 

|                 |                      | English | Spanish |
|-----------------|----------------------|---------|---------|
|                 | Republican           | 44%     | 60%     |
|                 | Democrat             | 38%     | 22%     |
| Campage Control | Combination of both  | 14%     | 14%     |
|                 | Don't know/No answer | 4%      | 4%      |

By Age

|              |                      | 18-29 | 30-49 | 50-64 | 65+ |
|--------------|----------------------|-------|-------|-------|-----|
|              | Republican           | 34%   | 44%   | 57%   | 69% |
| amuno<br>ana | Democrat             | 49%   | 34%   | 24%   | 18% |
|              | Combination of both  | 15%   | 16%   | 17%   | 8%  |
|              | Don't know/No answer | 2%