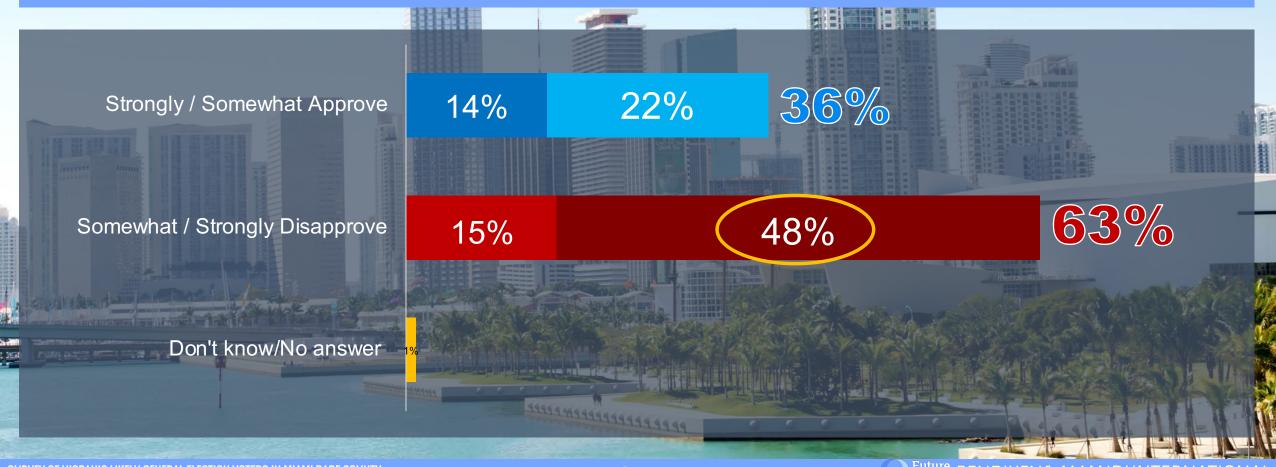

|



By Age

|                          | 18-29      | 30-49      | 50-64 | 65+ |
|--------------------------|------------|------------|-------|-----|
| Approve                  | 38%        | 41%        | 34%   | 25% |
| Disapprove               | 58%        | 56%        | 66%   | 72% |
| Don't know/<br>No answer | 4%         | 3%         | _     | 3%  |
|                          | 49994 4994 | 1999999999 |       |     |

BY ETHNICITY

|